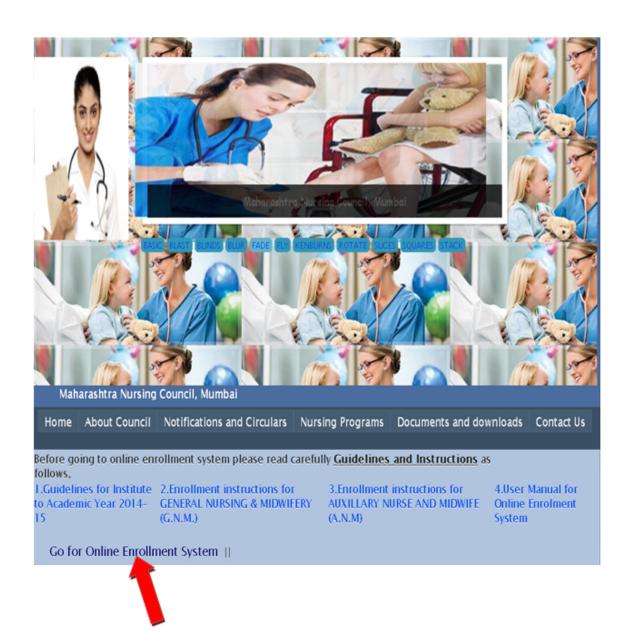

Then click on "Online Enrollment System "

- Click on Online Enrollment System User should go to the Home page.
- Before Going to Online Enrollment system user should read the following guidelines
  & instructions carefully:
  - 1. Guidelines For Institute to academic year 2014-15
  - 2. Enrollment Instructions For GENRAL NURISNG & MIDWIFERY (G.N.M.)
  - 3. Enrollment Instructions For AUXILLARY NURSE AND MIDWIFE (A.N.M.)
  - 4. User Manual for Online Enrollment System

• Click on Go for Online Enrollment System User should go to the Institute Login page.