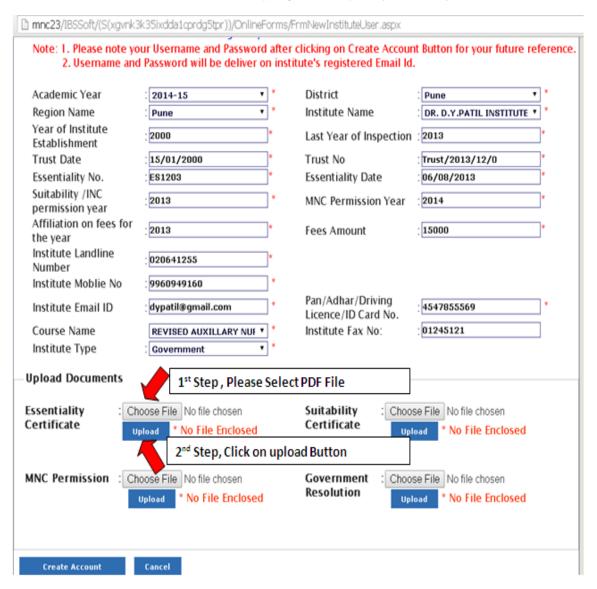

Fill up fill up all the fields details

Note:

All the fields marked with an asterisk (\*) sign are compulsory/mandatory to be filled

**Academic Year :** Click the icon to view the years under the drop down box. Select a suitable option.

•

**District**: Click the icon to view the All District list under the drop down box. Select a suitable option.

•

**Region Name :** Click the icon to view the All Region list under the drop down box. Select a suitable option.

After the select District and Region name, then automatically bind the drop downList for particular Institute

•

**Institute Name:** Click the icon to view the All Institute list under the drop down box. Select a suitable option.

Year of Institute establishment: Enter year of Institute establishment in the text box.

**Last Year of Inspection**: Enter Last year of Inspection in the text box.

**Trust date And No. :** Enter institute trust date and trust No in the text box.

Essentiality NO and Date: Enter the Institute Essentiality No and Essentiality Date. in the text box.

**INC and MNC permission Year**: Enter the Institute INC and MNC Permission Year.

**Fees Amount :** Enter Fees. In the Text Box.

Institute Landline No. and Mobile NO: Enter a valid landline and mobile number. It should be only numeric

**Institute Email ID**: Enter the valid institute Email ID.

Pan / Aadhar / Driving license ID card No: Enter your Pancard / Aadhar card/Driving license no .

•

**Course Name:** Click the icon to view the all course under the drop down box. Select a suitable option.

**Institute Fax No.:** Enter the valid institute Fax No.

**User Name:** Enter your the unique User Name..

**Password**: Enter your secure password.

Confirm Password: reenter your password.

**Institute Type:** Enter your Institute type like government, semi government and others.

**Upload Documents :** Upload Essentiality Certificate, Suitability Certificate ,MNC Permission, Government Resolution .

Create Account Button: Click on Create Account button to register with Nursing Council for academic year 2014-15. Please Note your Username and Password for future reference. You can also check your institute email Id for username and Password registered with MNC council.