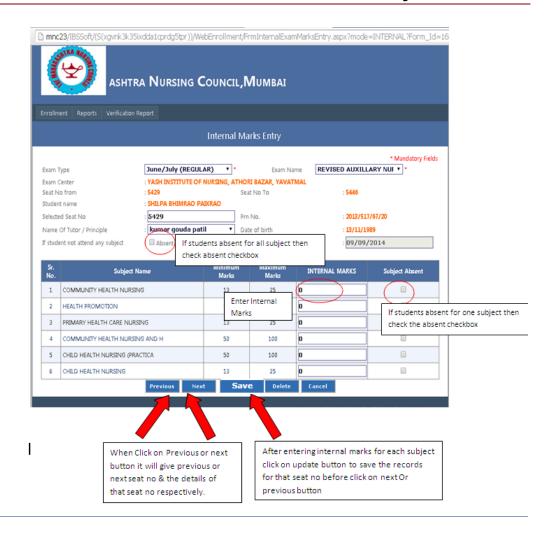

**Academic Year :** Click the icon to view the years under the drop down box. Select a suitable option.

| State: Click the icon to view the all state under the drop down box. Select a suitable option. |
|------------------------------------------------------------------------------------------------|
| Registration Category: Click the box. Select a suitable option.                                |
| After the select the Registration Category ,Enter the Registration No. in Text Box.            |
|                                                                                                |
|                                                                                                |
|                                                                                                |
|                                                                                                |
|                                                                                                |
|                                                                                                |
|                                                                                                |
|                                                                                                |
|                                                                                                |
|                                                                                                |
|                                                                                                |
|                                                                                                |
|                                                                                                |
|                                                                                                |
|                                                                                                |
|                                                                                                |
|                                                                                                |
|                                                                                                |
|                                                                                                |
|                                                                                                |
| Internal Marks Entry                                                                           |