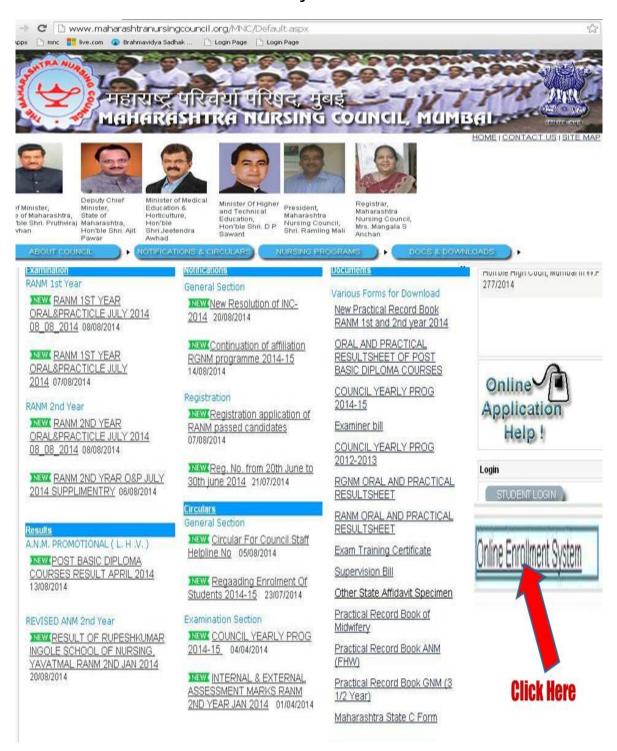

ANY QUERIES OR SUGGESTIONS SHOULD BE FORWARDED TO: The Registrar Maharashtra Nursing Coucil, E.S.I.S.Compound, LBS Road, Mulund (W).

• Getting Started for **Online Enrollment System click on Maharashtra Nursing Council website www.maharashtranursingcouncil.org** is shown as below,

Then click on "Online Enrollment System "

- Click on Online Enrollment System User should go to the Home page.
- Before Going to Online Enrollment system user should read the following guidelines
  & instructions carefully:
  - 1. Guidelines For Institute to academic year 2014-15
  - 2. Enrollment Instructions For GENRAL NURISNG & MIDWIFERY (G.N.M.)
  - 3. Enrollment Instructions For AUXILLARY NURSE AND MIDWIFE (A.N.M.)
  - 4. User Manual for Online Enrollment System