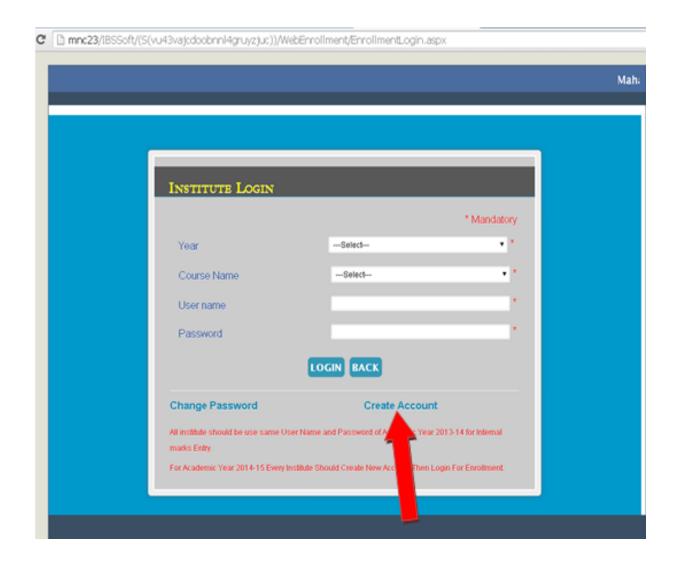

• Click on Go for Online Enrollment System User should go to the Institute Login page.

#### Note:

- All Institutes should be used same username and password of academic year 2013-14 for internal marks entry.
- For Academic Year 2014-15 Every Institute Should Create New Account Then Login For Enrollment.
- User Click on Create New Account Page.