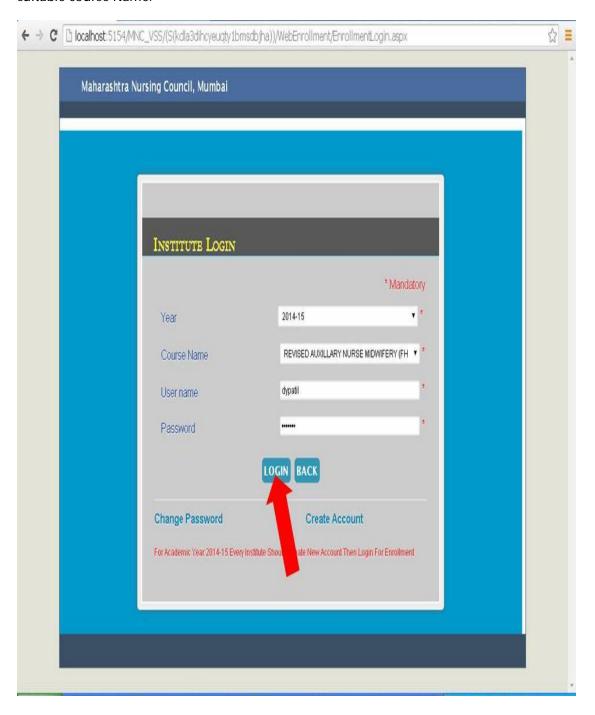

• Click on Go for Online Enrollment System User should go to the Institute Login page.

#### Note:

- All Institutes should be used same username and password of academic year 2013-14 for internal marks entry.
- For Academic Year 2014-15 Every Institute Should Create New Account Then Login For Enrollment.
- User Click on Create New Account Page.

After Creating New Account, User should login by new Username and Password with the suitable course Name.