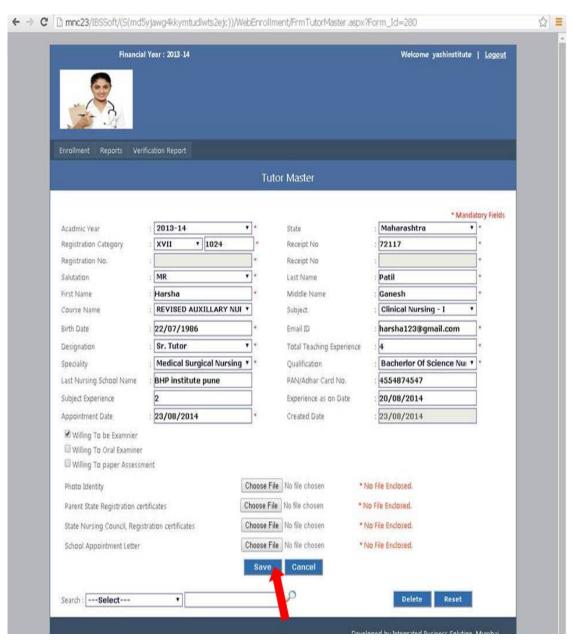

#### **Tutor Master:**

In Tutor Enrollment Menu Institute user fill up all information for Tutor and also do the searching, Deleting, Editing functionality.

All the fields marked with an asterisk (\*) sign are compulsory/mandatory to be filled

**Academic Year :** Click the icon to view the years under the drop down box. Select a suitable option.

| State: Click the icon to view the all state under the drop down box. Select a suitable option. |
|------------------------------------------------------------------------------------------------|
| Registration Category: Click the box. Select a suitable option.                                |
| After the select the Registration Category ,Enter the Registration No. in Text Box.            |
|                                                                                                |
|                                                                                                |
|                                                                                                |
|                                                                                                |
|                                                                                                |
|                                                                                                |
|                                                                                                |
|                                                                                                |
|                                                                                                |
|                                                                                                |
|                                                                                                |
|                                                                                                |
|                                                                                                |
|                                                                                                |
|                                                                                                |
|                                                                                                |
|                                                                                                |
|                                                                                                |
|                                                                                                |
|                                                                                                |
| Internal Marks Entry                                                                           |